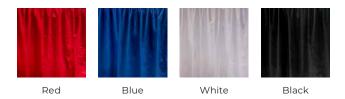

#### **Show Colors**

Show Drape Color(s): Blue, White, Grey

Aisle Carpet Color: Tuxedo