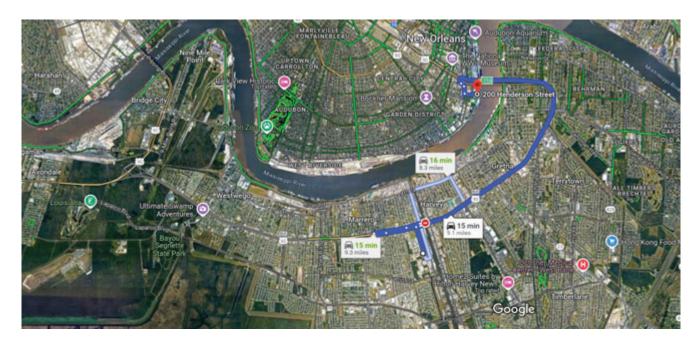

#### MARSHALING YARD INFORMATION

#### **Show Site Address**

Ernest N. Morial Convention Center 900 Convention Center Blvd New Orleans, LA 70130

#### **Marshaling Yard Address**

1208 1st Ave. Harvey, LA 70058

#### Map