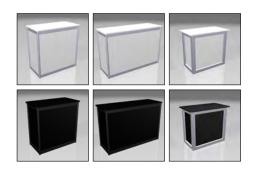

re subject to "Regular" pricing.

| COMPANY NAME: | BOOTH NUMBER: |
|---------------|---------------|
|               |               |
| CONTACT NAME: |               |

EMAIL ADDRESS: \_\_





#### **EXHIBIT COUNTER RENTALS**

#### 2024 ASHP Midyear Clinical Meeting & Exhibition

T143131224

Ernest N. Morial Convention Center | New Orleans, LA December 9 - 11, 2024

#### **ONLINE DEADLINE:\* MONDAY, NOVEMBER 4, 2024**

Order with complete Method of Payment must be received before Discount Deadline date to receive discounted pricing. Additional Rush charges may be applied to orders placed after deadline or on-site.

#### Choose Your Counter & Customize to Fit Your Exhibit!

#### **AVAILABLE COLORS FOR ALL PRODUCTS:**

Metal Colors: Silver (15) and Panel Colors: White (03) or Black (06)



#### **Locking Cabinets**

| CODE                       | ITEM                                                                                                     | QTY | PANEL COLOR | ADVANCE    | DISCOUNT   | REGULAR    |
|----------------------------|----------------------------------------------------------------------------------------------------------|-----|-------------|------------|------------|------------|
| 6628203 (w)<br>6628206 (b) | 1 Meter Locking Cabinet (LC1)<br>3' 6" (I) x 3' 6" (h) x 1' 9" (d)<br>Graphic Sizes: 968mm x 898mm       |     |             | \$1,218.25 | \$1,218.25 | \$1,522.80 |
| 6628303 (w)<br>6628306 (b) | <b>1.5 Meter Locking Cabinet</b> (LC2)<br>5' (I) x 3' 6" (h) x 1' 9" (d)<br>Graphic Size: 1463mm x 898mm |     |             | \$1,478.30 | \$1,478.3