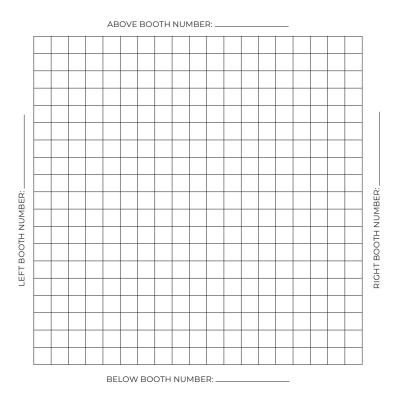

# WHERE DOES IT GO? TELL US! SAVE TIME AND MONEY.

## With Shepard, You Can.

Use this grid to show where to place Hanging Signs, Electrical, or other Utility Orders. Make as many copies as you need!

| COMPANY NAME: |                        | BOOTH NUMBER: |
|---------------|------------------------|---------------|
|               |                        |               |
| CONTACT NAME: | CONTACT FMAIL ADDRESS: |               |

Enter in the booth numbers above, below, and on each side of your booth to ensure proper placement! If you are using this grid for a hanging sign, include the total height from the floor to the top of the sign.