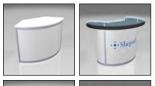

-----------|----------------------------------------------------------------------------------------------------------|-----|-------------|------------|------------|------------|
| 6628203 (w)<br>6628206 (b) | 1 Meter Locking Cabinet (LC1)<br>3' 6" (I) x 3' 6" (h) x 1' 9" (d)<br>Graphic Sizes: 968mm x 898mm       |     |             | \$1,218.25 | \$1,218.25 | \$1,522.80 |
| 6628303 (w)<br>6628306 (b) | <b>1.5 Meter Locking Cabinet</b> (LC2)<br>5' (I) x 3' 6" (h) x 1' 9" (d)<br>Graphic Size: 1463mm x 898mm |     |             | \$1,478.30 | \$1,478.30 | \$1,847.90 |
| 6628403(w)<br>6628406 (b)  | Locking Cabinet (LC3)<br>3'9" (I) x 3'6" (h) x 2'3" (d)<br>Graphic Size: 922mm x 872mm                   |     |             | \$898.65   | \$898.65   | \$1,123.30 |

#### **Reception Counters**







| CODE                       | ITEM                                                                                                   | QTY | PANEL COLOR | ADVANCE    | DISCOUNT   | REGULAR    |
|----------------------------|--------------------------------------------------------------------------------------------------------|-----|-------------|------------|------------|------------|
| 6627503 (w)<br>6627506 (b) | Reception Counter (RC2)<br>4'10.75" (I) x 40" (h) x 2' 4.75" (d)<br>Graphic Size: 1530mm x 898mm       |     |             | \$1,252.75 | \$1,252.75 | \$1,565.95 |
| 6627603 (w)<br>6627606 (b) | <b>Reception Counter</b> (RC3)<br>5' 2.75" (l) x 42" (h) x 3' 5.5" (d)<br>Graphic Size: 1080mm x 898mm |     |             | \$2,717.60 | \$2,717.60 | \$3,397.00 |

#### **Comput